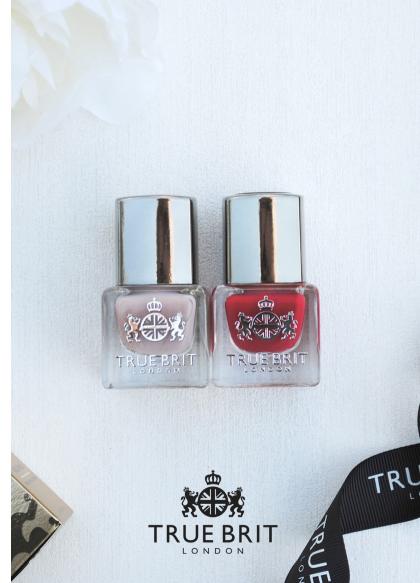

## **BORN & BRED** British Nail Enamel

Designed to grace the finest of dressing tables, everything about True Brit London showcases British luxury.

The exclusive formula has been specially blended to embrace the very finest ingredients, including delicate extracts of Elderflower & White Rose. The formula is also infused with Vitamin E and Natural Flower Oils, known for their nourishing properties.

> True Brit London is genuinely proud to be British – the heavy bottomed glass bottle is reminiscent of a classic gin & tonic and embossed in sterling Silver. Every colour and collection has been fiercely inspired by signature British themes throughout history and across the country.