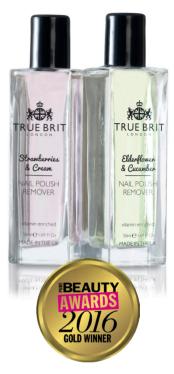

## LUXURY NAIL POLISH REMOVERS

A high performance nail polish remover that swiftly and effectively removes polish.

The acetone free and non-drying formulation is ideal for natural nails, with added Vitamin E, Argan Oil and Pro Vitamin B5. It's hydrating properties and unique British signature fragrances last several hours after polish removal.

> Available in two fragrances Elderflower & Cucumber Strawberries & Cream

CHELSEA

HEIRLOOM

POLO RACING GREEN

**CROWN JEWELS** 

KNIGHTSBRIDGE

GARDEN

LONDONCITY